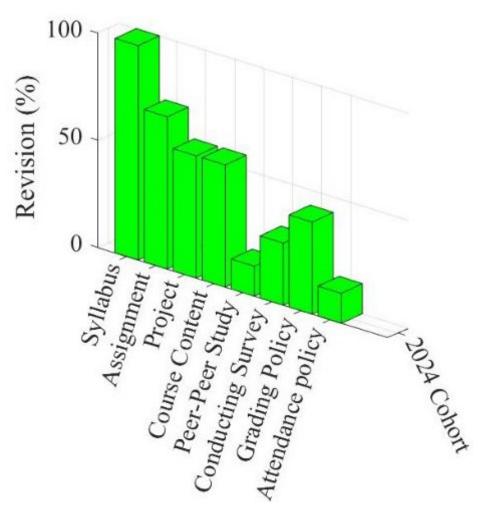

## Course Revision Efforts

Developed a course revision table to track changes and updates by faculty. Ten courses have been revised so far.

## > Faculty Engagement

Reached out to faculty members to understand their current practices regarding assignments.

## Syllabus and Content Updates

Faculty members who have updated their syllabi and course contents.