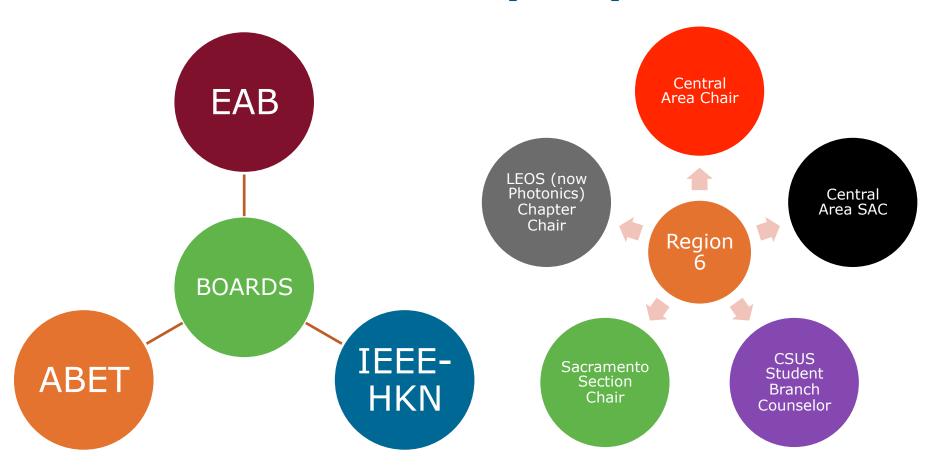

#### **IEEE 2014 Candidate Presentation**

S. K. Ramesh

(s.ramesh@ieee.org)

Candidate for Delegate-Elect/Director-Elect 2015-16





# **Key Challenges/ Opportunities for Region 6**









### **IEEE Leadership Experience**





## **Professional Experience**





### What you can expect from me

- Champion the Region's needs effectively on the Board of Directors
- Build a strong team to provide prudent fiscal leadership, and support Sections to monitor, evaluate and deliver programs of value to IEEE members and the Region 6 community
- Emphasize strategic planning, teamwork and leadership development for Section Officers
- Strengthen relations between IEEE and industry to enhance the profession and support members' activities
- Enhance awareness of engineering in pre-college students and especially women and minorities



Thank you in advance for the opportunity to serve you and Region 6

It is an honor and a privilege to be nominated and I would

appreciate your vote.

## **Questions?**



Advancing Technolo