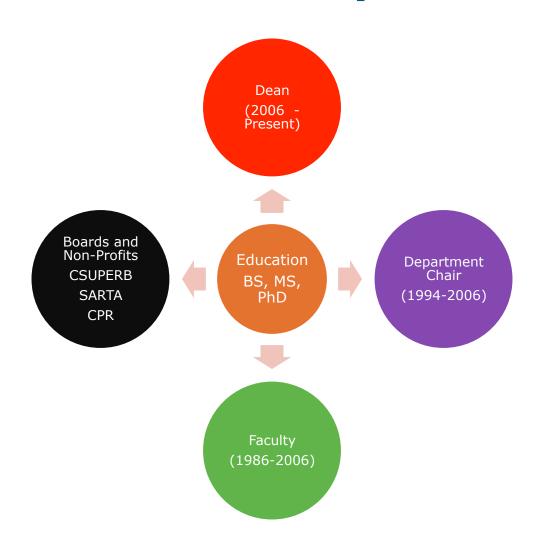

#### **IEEE 2014 Candidate Presentation**

S. K. Ramesh

(s.ramesh@ieee.org)

Candidate for Delegate-Elect/Director-Elect 2015-16





# **Key Challenges/ Opportunities for Region 6**









### **IEEE Leadership Experience**





## **Professional Experience**





### What you can expect from me

- Champion the Region's needs effectively on the Board of Directors
- Build a strong team to provide prudent fiscal leadership, and support Sections to monitor, evaluate and deliver programs of value to IEEE members and the Region 6 community
- Emphasize strategic planning, teamwork and leadership development for Section Officers
- Strengthen relations between IEEE and industry to enhance the profession and support members' activities
- Enhance awareness of engineering in pre-college students and especially women and minorities



Thank you in advance for the opportunity to serve you and Region 6

It is an honor and a privilege to be nominated and I would

appreciate your vote.

## **Questions?**



Advancing Technology